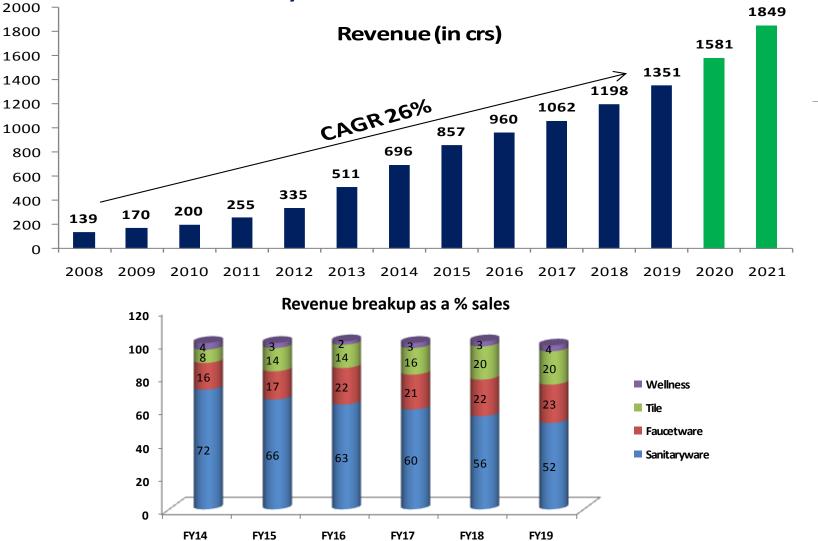

#### **Key ratios**

| Particulars                  | 2015 | 2016 | 2017 | 2018 | 2019 |
|------------------------------|------|------|------|------|------|
| PE Ratio                     | 47   | 28   | 37   | 44   | 34   |
| Debt-equity ratio            | 0.2  | 0.08 | 0.07 | 0.04 | 0.03 |
| Gross Profit Margin (in %)   | 55   | 54   | 54   | 53   | 52   |
| Gross block                  | 287  | 310  | 368  | 402  | 444  |
| Non-current investments      | 13   | 10   | 538  | 761  | 750  |
| Book value per share (in Rs) | 270  | 323  | 403  | 465  | 538  |
| EV/EBITDA                    | 26   | 16   | 21.5 | 24.6 | 19.1 |
| Sales (in Rs. crs)           | 857  | 960  | 1059 | 1196 | 1352 |
| EBITDA (in Rs. crs)          | 124  | 151  | 182  | 182  | 206  |
| PAT (in Rs. crs)             | 68   | 83   | 103  | 100  | 115  |
| Dividend Payout %            | 12   | 14   | 11   | 15   | 14   |