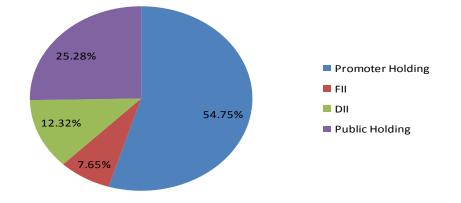

### Shareholding pattern

| Shareholding pattern (as on June, 19) |        |  |  |  |  |
|---------------------------------------|--------|--|--|--|--|
| Promoter Holding                      | 54.75% |  |  |  |  |
| FII                                   | 7.65%  |  |  |  |  |
| DII                                   | 12.32% |  |  |  |  |
| Public Holding                        | 25.28% |  |  |  |  |