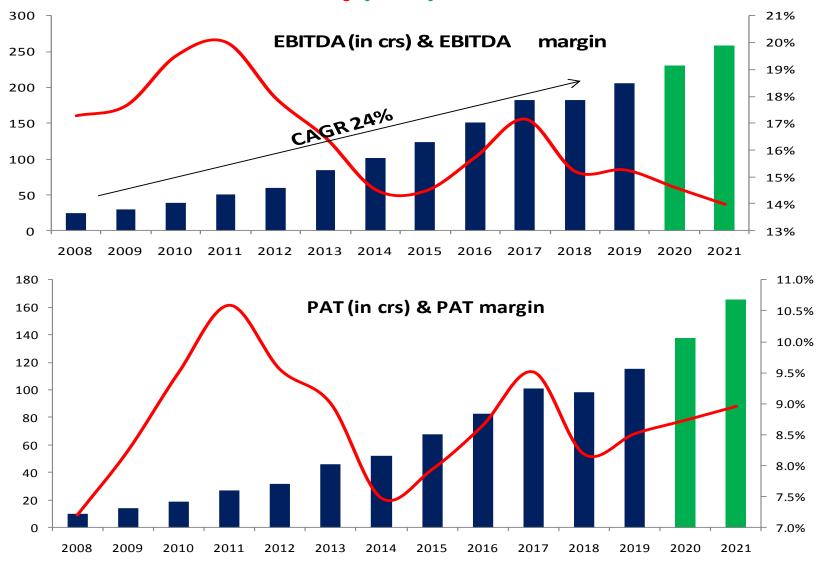

#### **Key ratios**

| Particulars                  | 2015 | 2016 | 2017 | 2018 | 2019 |
|------------------------------|------|------|------|------|------|
| PE Ratio                     | 47   | 28   | 37   | 44   | 34   |
| Debt-equity ratio            | 0.2  | 0.08 | 0.07 | 0.04 | 0.03 |
| Gross Profit Margin (in %)   | 55   | 54   | 54   | 53   | 52   |
| Gross block                  | 287  | 310  | 368  | 402  | 444  |
| Non-current investments      | 13   | 10   | 538  | 761  | 750  |
| Book value per share (in Rs) | 270  | 323  | 403  | 465  | 538  |
| EV/EBITDA                    | 26   | 16   | 21.5 | 24.6 | 19.1 |
| Sales (in Rs. crs)           | 857  | 960  | 1059 | 1196 | 1352 |
| EBITDA (in Rs. crs)          | 124  | 151  | 182  | 182  | 206  |
| PAT (in Rs. crs)             | 68   | 83   | 103  | 100  | 115  |
| Dividend Payout %            | 12   | 14   | 11   | 15   | 14   |